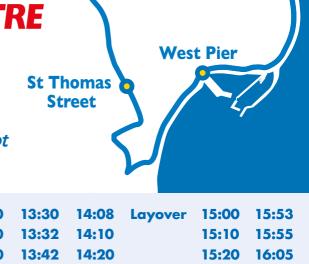

## shoreline suncruiser

The Sands

IOS
Peasholm

SEAFRONT
TO TOWN CENTRE
SERVICE

24th July 2023 until 3rd September 2023 every day of the week except Fridays and Saturdays

| Peasholm         | 12:03 | 12:40 | 13:30 | 14:08 | Layover | 15:00 | 15:53 |
|------------------|-------|-------|-------|-------|---------|-------|-------|
| The Sands        | 12:05 | 12:50 | 13:32 | 14:10 |         | 15:10 | 15:55 |
| West Pier        | 12:20 | 13:00 | 13:42 | 14:20 |         | 15:20 | 16:05 |
| St Thomas Street | 12:30 | 13:10 | 13:52 | 14:30 |         | 15:30 | 16:15 |
| Peasholm         | 12:35 | 13:25 | 14:07 | 14:35 |         | 15:40 | 16:30 |